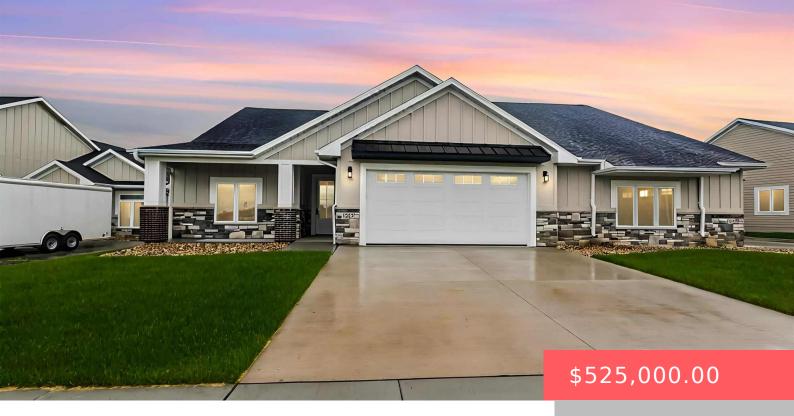

### **1815 S DAYLIGHT DR**

https://harr-lemme.com

Lot 6B, Block 5, Sundance Ridge Addition

- 3 heds
- 2 baths
- Ranch. Twin Home
- New Construction, RESIDENTIAL
- Active, Active-New
- 1857 sa ft

### **Basics**

Category: New Construction, RESIDENTIAL Type: Ranch, Twin Home

Status: Active, Active-New **Bedrooms: 3** beds

Bathrooms: 2 baths Total rooms: 8

Floor level: 1857 **Area: 1857** sq ft

Year built: 2023 Lot size: 7187 sq ft

## **Building Details**

Floor covering: Carpet, Heated, Other, Tile Basement: None

**Exterior material:** Hard Board, Stone/Stone Veneer **Roof:** Shingle Composition

Parking: Attached