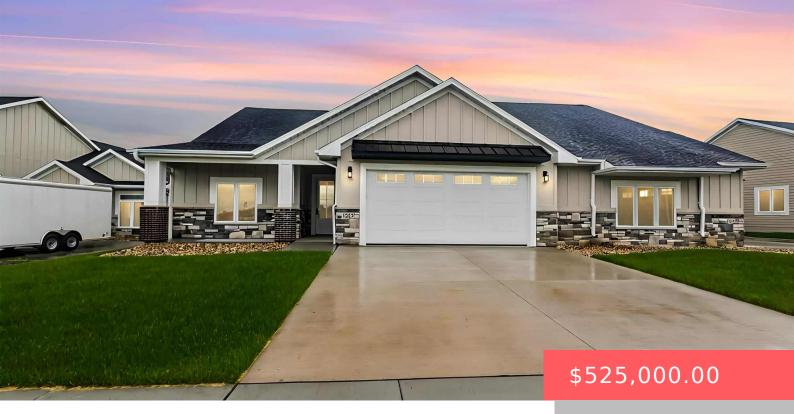

#### **1815 S DAYLIGHT DR**

https://harr-lemme.com

Lot 6B, Block 5, Sundance Ridge Addition

- 3 beds
- 2 baths
- Ranch, Twin Home
- New Construction
   RESIDENTIAL
- Active Contingent Misc
- 1857 sq ft

Basics

Category: New Construction, RESIDENTIAL Status: Active - Contingent Misc Bathrooms: 2 baths Floor level: 1857 Lot size: 7187 sq ft Type: Ranch, Twin Home Bedrooms: 3 beds Total rooms: 8 Area: 1857 sq ft Year built: 2023