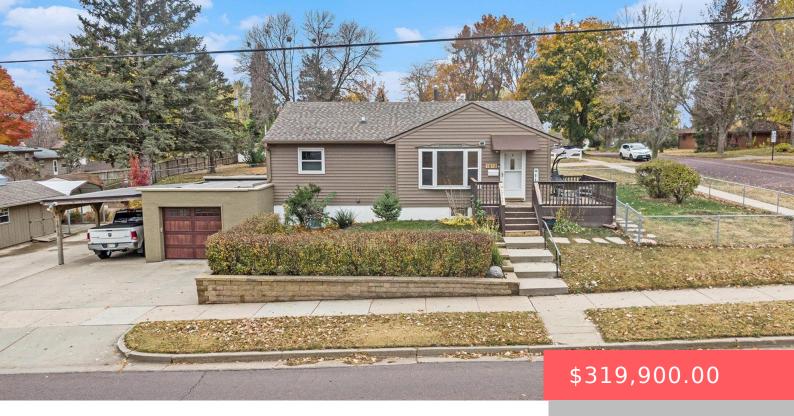

#### 1813 W 33RD ST

https://harr-lemme.com

N 59' 6 BLOCK 24 BELLEVIEW PARK ADDN TO CITY OF SIOUX FALLS

- 1 hods
- 2 baths
- Ranch, Single Family
- None, RESIDENTIAL
- Active. Active-New
- 2036 sq ft

#### **Basics**

Category: None, RESIDENTIAL Type: Ranch, Single Family

Status: Active, Active-New Bedrooms: 4 beds

Bathrooms: 2 baths Total rooms: 11

Floor level: 1028 Area: 2036 sq ft

**Lot size: 7789** sq ft **Year built:** 1957

# **Building Details**

Floor covering: Heated, Tile, Wood Basement: Full

**Exterior material:** Wood **Roof:** Shingle Composition

Parking: Attached, Carport