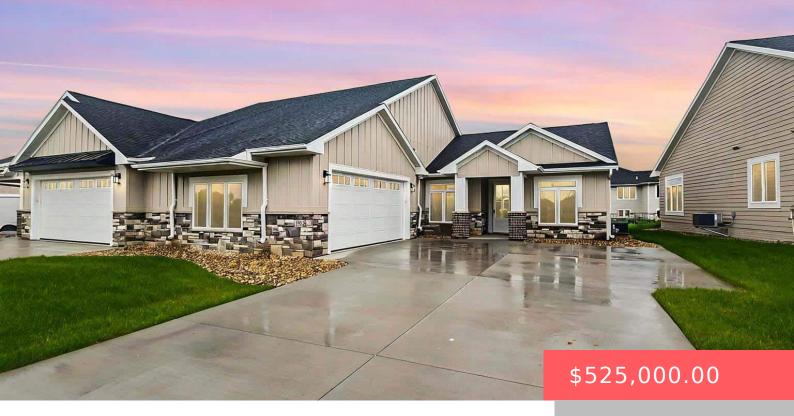

### **1813 S DAYLIGHT DR**

https://harr-lemme.com

Lot 6C, Block 5 - Sundance Ridge Addn to City of Sioux Falls

- 3 heds
- 2 baths
- Ranch. Twin Home
- New Construction, RESIDENTIAL
- Active, Active-New
- · 1829 sq ft

#### **Basics**

Category: New Construction, RESIDENTIAL Type: Ranch, Twin Home

Status: Active, Active-New Bedrooms: 3 beds

Bathrooms: 2 baths Total rooms: 9

**Floor level:** 1829 Area: **1829** sq ft

**Lot size: 8139** sq ft **Year built:** 2023

## **Building Details**

Floor covering: Carpet, Heated, Other, Tile Basement: None

**Exterior material:** Hard Board, Stone/Stone Veneer **Roof:** Shingle Composition

Parking: Attached