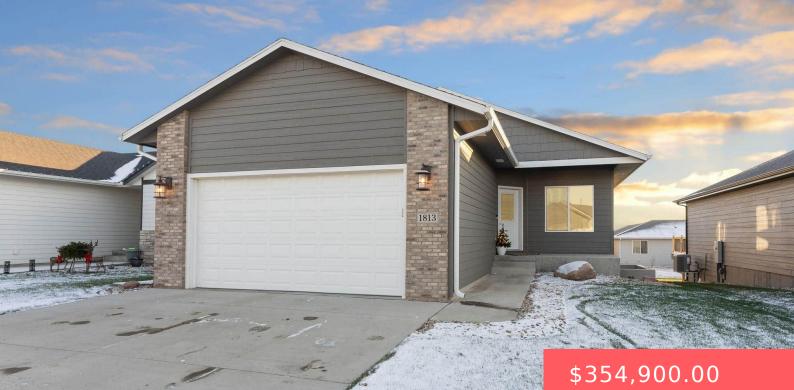

#### 1813 E 71ST ST N

https://harr-lemme.com

Lot 15 Block 14 of Phase 3 of Granite Valley Addition

- 5 beus
- 2 baths
- Ranch, Single Family
- None, RESIDENTIAL
- Active-New
- 1147 sq ft

#### Basics

Category: None, RESIDENTIAL Status: Active-New Bathrooms: 2 baths Floor level: 1147 Lot size: 5980 sq ft

Type: Ranch, Single Family Bedrooms: 3 beds Total rooms: 6 Area: 1147 sq ft Year built: 2022

# **Building Details**

Floor covering: Carpet, Laminate Exterior material: Hard Board, Part Brick Parking: Attached Basement: Full Roof: Shingle Composition