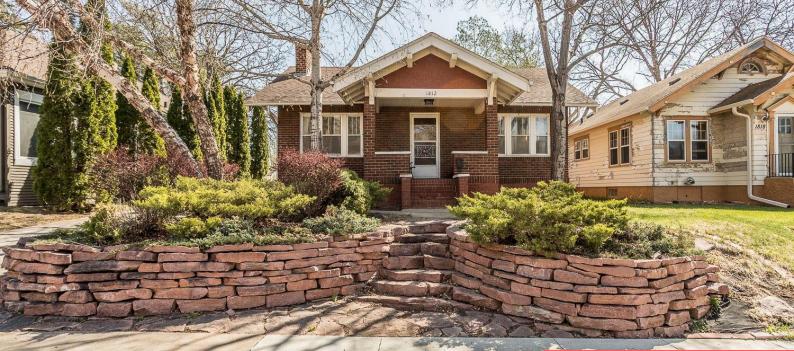

### **1812 S PHILLIPS AVE**

https://harr-lemme.com

#### N 50' 7 & Lot 8 Block 1 HUNTER'S ADDN TO CITY OF SIOUX FALLS

- 3 beds
- 2 baths
- 1.5 Story, Single Family
- None, RESIDENTIAL
- Active-New
- 1977 sq ft

### Basics

Category: None, RESIDENTIAL Status: Active-New Bathrooms: 2 baths Floor level: 872 Lot size: 5000 sq ft

Type: 1.5 Story, Single Family Bedrooms: 3 beds Total rooms: 9 Area: 1977 sq ft Year built: 1921

# **Building Details**

Floor covering: Carpet, Laminate, Tile, Wood Exterior material: Full Brick House, Stucco/Drivit Parking: Detached Basement: Full
Roof: Shingle Composition