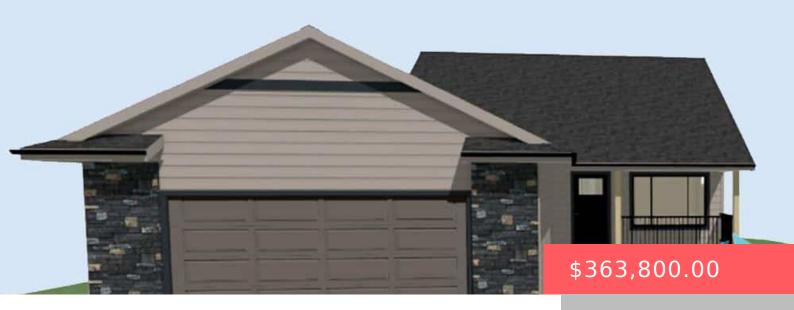

#### **1812 N CONCORD DR**

https://harr-lemme.com

Lot 29, Block 4, East Prairie Addition

- 2 heds
- 2 baths
- Multi Level, Single Family
- New Construction, RESIDENTIAL
- Active, Active Contingent Home, Active-New
- 1104 sq ft

#### **Basics**

Category: New Construction, RESIDENTIAL Type: Multi Level, Single Family

**Status:** Active, Active - Contingent Home, Active-New **Bedrooms: 2** beds

Bathrooms: 2 baths

Floor level: 1104

Area: 1104 sq ft

## **Building Details**

Floor covering: Carpet, Tile, Vinyl Basement: Full

**Exterior material:** Hard Board, Stone/Stone Veneer **Roof:** Shingle Composition

Parking: Attached