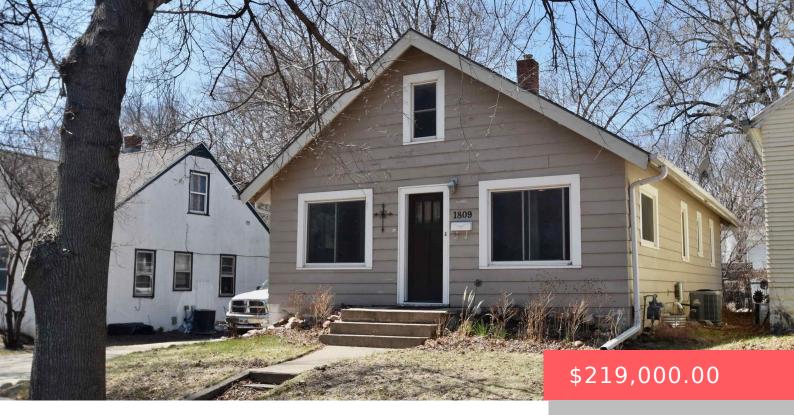

#### **1809 S SUMMIT AVE**

https://harr-lemme.com

N 16' Lot 6 & All lot 5, Block 5 University Addition

- 3 heds
- 2 baths
- Ranch, Single Family
- None, RESIDENTIAL
- Active, Active-New
- 1545 sq ft

#### **Basics**

Category: None, RESIDENTIAL Type: Ranch, Single Family

**Status:** Active, Active-New **Bedrooms: 3** beds

Bathrooms: 2 baths Total rooms: 8

**Floor level:** 1041 **Area: 1545** sq ft

**Lot size: 6469** sq ft **Year built:** 1915

# **Building Details**

Floor covering: Carpet, Laminate, Tile, Wood Basement: Full

**Exterior material:** Wood **Roof:** Shingle Composition