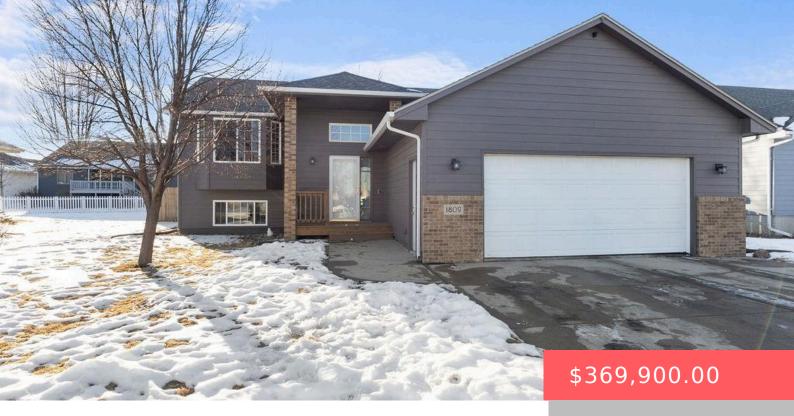

### **1809 S MONTICELLO AVE**

https://harr-lemme.com

LOT 2 BLOCK 5 BERRY ADDN TO CITY OF SIOUX FALLS

- 1 hods
- 3 baths
- Single Family, Split Foyer
- None, RESIDENTIAL
- Active. Active-New
- 1956 sq ft

### **Basics**

Category: None, RESIDENTIAL Type: Single Family, Split Foyer

Status: Active, Active-New Bedrooms: 4 beds

Bathrooms: 3 baths Total rooms: 8

Floor level: 1106 Area: 1956 sq ft

**Lot size: 8568** sq ft **Year built:** 2003

## **Building Details**

Floor covering: Carpet, Laminate, Vinyl Basement: Full

**Exterior material:** Hard Board, Part Brick **Roof:** Shingle Composition

Parking: Attached