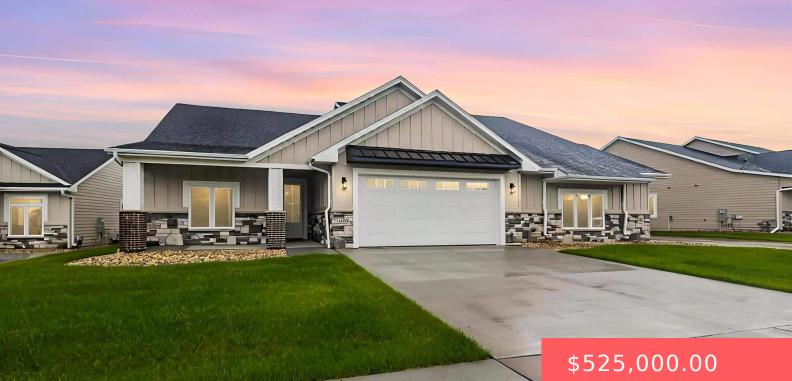

#### **1809 S DAYLIGHT DR**

https://harr-lemme.com

Lot 7B, Block 5 - Sundance Ridge Addn to City of Sioux Falls

- J beus
- 2 baths
- Ranch, Twin Home
- New Construction
   RESIDENTIAL
- Active, Active-New
- 1857 sq ft

#### Basics

Category: New Construction, RESIDENTIAL Status: Active, Active-New Bathrooms: 2 baths Floor level: 1857 Lot size: 7224 sq ft Type: Ranch, Twin Home Bedrooms: 3 beds Total rooms: 8 Area: 1857 sq ft Year built: 2023

# **Building Details**

Floor covering: Carpet, Heated, Tile Exterior material: Hard Board, Stone/Stone Veneer Parking: Attached

Basement: None
Roof: Shingle Composition