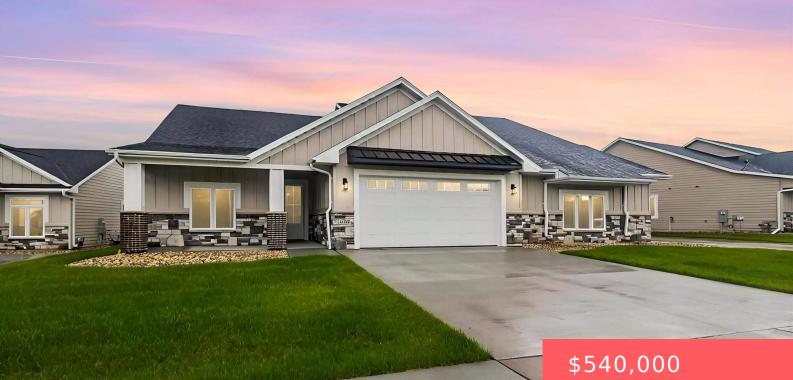

#### **1809 S DAYLIGHT DR**

https://harr-lemme.com

Lot 7B, Block 5 - Sundance Ridge Addn to City of Sioux Falls

#### Basics

Category: New Construction, RESIDENTIAL Status: Active-New Bathrooms: 2 baths Floor level: 1857 Lot size: 7224 sq ft Type: Ranch, Twin Home Bedrooms: 3 beds Total rooms: 8 Area: 1857 sq ft Year built: 2023

# **Building Details**

Floor covering: Carpet, Heated, Tile Exterior material: Hard Board, Stone/Stone Veneer Parking: Attached

Basement: None
Roof: Shingle Composition