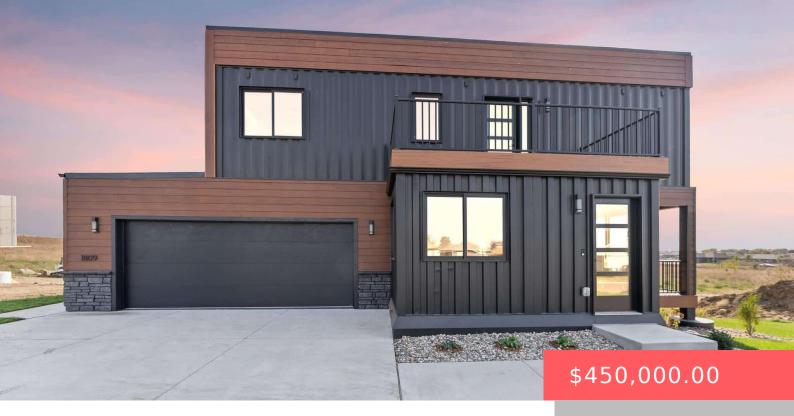

#### **1809 E WALLIN CIR**

https://harr-lemme.com

LOT 13 BLOCK 15 GRANITE VALLEY ADDITION TO CITY OF SIOUX FALLS

- 4 heds
- 3 baths
- Single Family, Two Story
- New Construction, RESIDENTIAL
- Active. Active-New
- 2200 sq ft

#### **Basics**

Category: New Construction, RESIDENTIAL Type: Single Family, Two Story

Status: Active, Active-New Bedrooms: 4 beds

Bathrooms: 3 baths Total rooms: 9

Floor level: 640 Area: 2200 sq ft

**Lot size: 11400** sq ft **Year built:** 2024

# **Building Details**

Floor covering: Carpet, Tile, Vinyl Basement: Full

**Exterior material:** Hard Board, Metal, Other **Roof:** Flat, Rubber

Parking: Attached