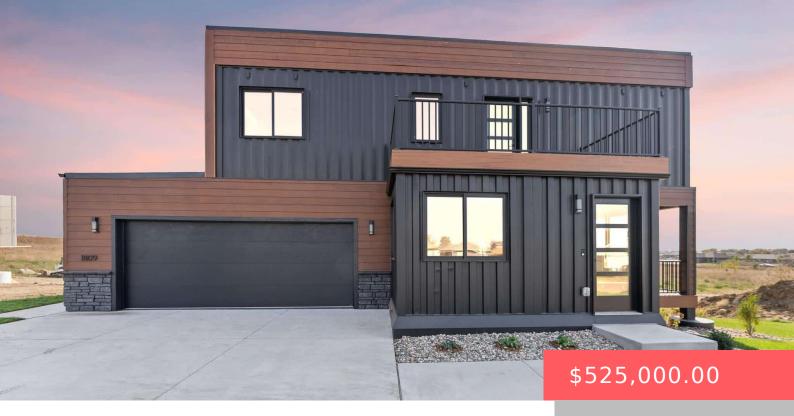

### **1809 E WALLIN CIR**

https://harr-lemme.com

LOT 13 BLOCK 15 GRANITE VALLEY ADDITION TO CITY OF SIOUX FALLS

- 4 heds
- 3 baths
- Single Family, Two Story
- New Construction, RESIDENTIAL
- Active, Active-New
- 2200 sa ft

#### **Basics**

Category: New Construction, RESIDENTIAL Type: Single Family, Two Story

Status: Active, Active-New Bedrooms: 4 beds

Bathrooms: 3 baths Total rooms: 9

Floor level: 640 Area: 2200 sq ft

**Lot size: 11400** sq ft **Year built:** 2024

## **Building Details**

Floor covering: Carpet, Tile, Vinyl Basement: Full

**Exterior material:** Hard Board, Metal, Other **Roof:** Flat, Rubber

Parking: Attached