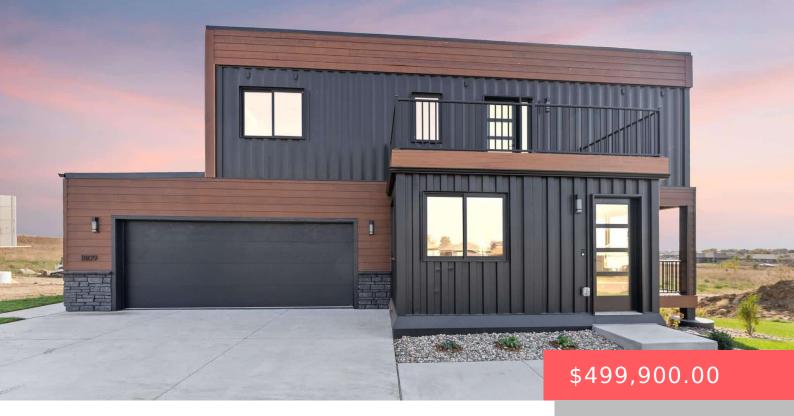

### **1809 E WALLIN CIR**

https://harr-lemme.com

LOT 13 BLOCK 15 GRANITE VALLEY ADDITION TO CITY OF SIOUX FALLS

- 4 heds
- 3 baths
- Single Family, Two Story
- New Construction RESIDENTIAL
- Active-New
- 2200 sq ft

#### **Basics**

Category: New Construction, RESIDENTIAL Type: Single Family, Two Story

Status: Active-New Bedrooms: 4 beds

**Bathrooms: 3** baths **Total rooms:** 9

Floor level: 640 Area: 2200 sq ft

**Lot size: 11400** sq ft **Year built:** 2024

## **Building Details**

Floor covering: Carpet, Tile, Vinyl Basement: Full

**Exterior material:** Hard Board, Metal, Other **Roof:** Flat, Rubber

Parking: Attached