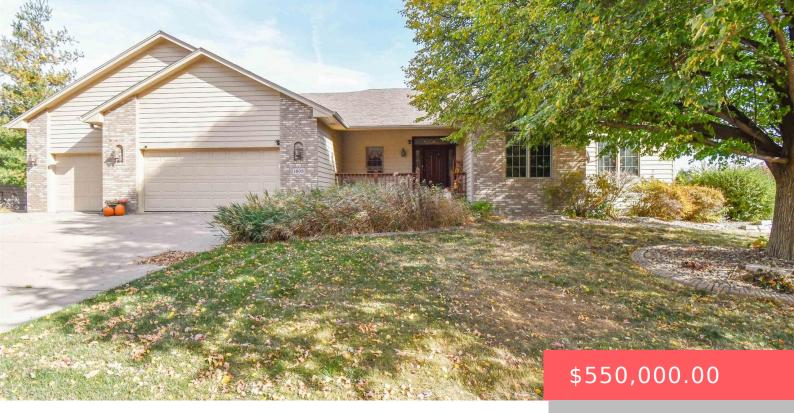

#### **1808 S LORNE LN**

https://harr-lemme.com

Lot 3 Block 7 Palmer Glen Addn to City of Sioux Falls

- 4 beds
- 3 baths
- Ranch, Single Family
- None, RESIDENTIAL
- Active, Active-New
- 3201 sq ft

### Basics

Category: None, RESIDENTIAL Status: Active, Active-New Bathrooms: 3 baths Floor level: 1836 Lot size: 15468 sq ft

Type: Ranch, Single Family Bedrooms: 4 beds Total rooms: 13 Area: 3201 sq ft Year built: 2000

# **Building Details**

Floor covering: Carpet, Concrete, Tile, Vinyl Exterior material: Hard Board, Part Brick Parking: Attached Basement: Full
Roof: Shingle Composition