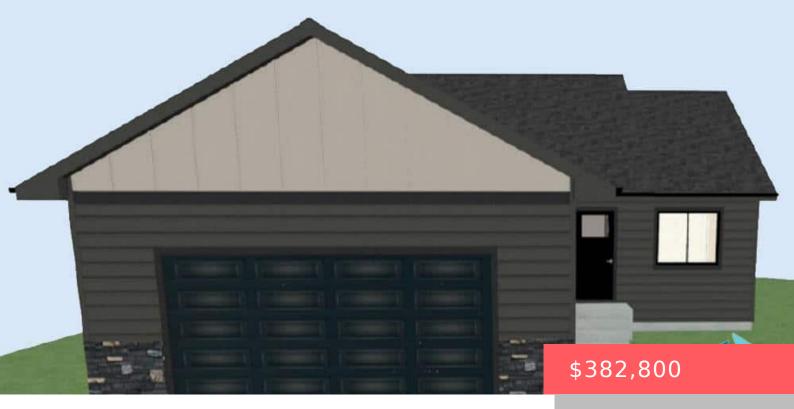

## SIOUX FALLS, SD, 57110

https://harr-lemme.com

Lot 28, Block 4, East Prairie Addition

- 3 heds
- 2 baths
- Ranch, Single Family
- New Construction, RESIDENTIAL
- Active
- 1178 sq ft

#### **Basics**

Category: New Construction, RESIDENTIAL Type: Ranch, Single Family

Status: Active Bedrooms: 3 beds

Bathrooms: 2 baths Total rooms: 6

Lot size: 5900 sq ft Year built: 2025

## **Building Details**

Floor covering: Carpet, Tile, Vinyl Basement: Full

**Exterior material:** Hard Board, Stone/Stone Veneer **Roof:** Shingle Composition

Parking: Attached