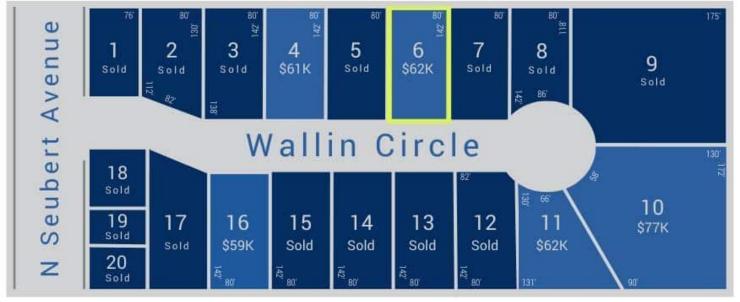

| Lot #      | Address                     | Lot Size  | Lot Type |
|------------|-----------------------------|-----------|----------|
| Lot 2      | 1704 E Wallin Cir.          | 9,551 SF  | Garden   |
| Lot 4      | 1800 E Wallin Cir.          | 11,400 SF | Garden   |
| Lot 6      | 1808 E Wallin Cir.          | 11,400 SF | Walkout  |
| TV TV 5550 | THE RESERVE OF THE PARTY OF |           |          |

## **1808 E WALLIN CIR**

https://harr-lemme.com

Lot 6 Block 15 Granite Valley Addition to City of Sioux Falls

- Resi 1 acre or less
- Building Eligibility, LOTS δ LAND
- Active. Active-New

## **Basics**

**Status:** Active, Active-New **Lot size: 11400** sq ft