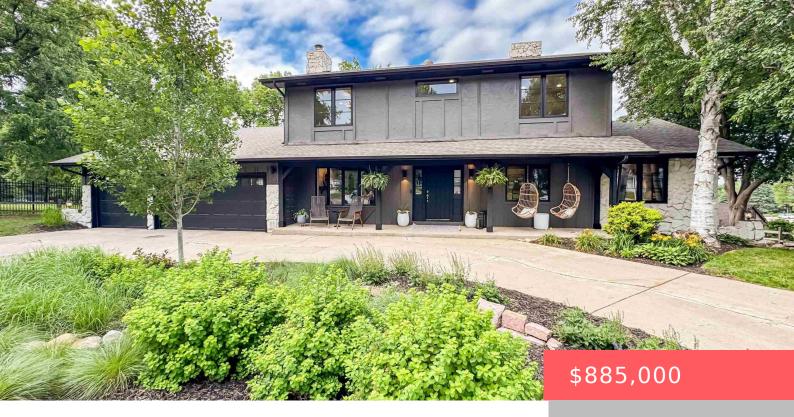

# SIOUX FALLS, SD, 57103

https://harr-lemme.com

Lot 10 Block 1 Tuthill Park Hills 2nd Addn To City Of Sioux Falls

- 4 beds
- 4 baths
- Single Family, Two Story
- None, RESIDENTIAL
- Active
- 3279 sq ft

#### **Basics**

Category: None, RESIDENTIAL Type: Single Family, Two Story

Status: Active Bedrooms: 4 beds

Bathrooms: 4 baths Total rooms: 15

**Floor level:** 1655 **Area: 3279** sq ft

**Lot size: 12519** sq ft **Year built:** 1978

### **Building Details**

Floor covering: Carpet, Concrete, Laminate, Tile, Wood

Basement: Full

**Exterior material:** Hard Board, Stone/Stone Veneer **Roof:** Shingle Composition

Parking: Attached