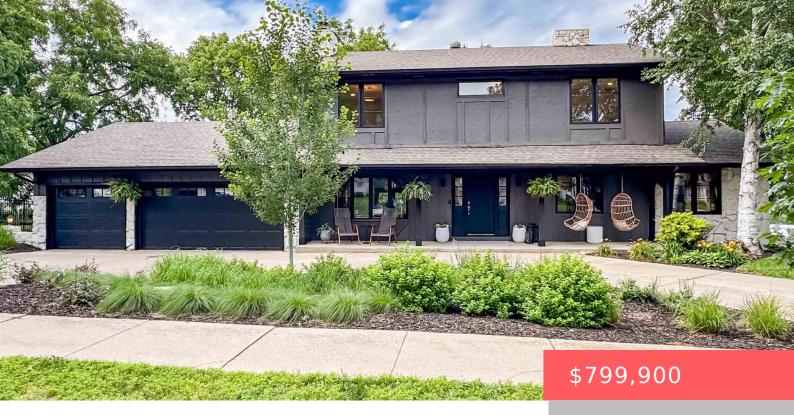

# SIOUX FALLS, SD, 57103

https://harr-lemme.com

Lot 10 Block 1 Tuthill Park Hills 2nd Addn To City Of Sioux Falls

- 1 heds
- 4 baths
- Single Family, Two Story
- None, RESIDENTIAL
- Active
- 3279 sq ft

#### **Basics**

Category: None, RESIDENTIAL Type: Single Family, Two Story

Status: Active Bedrooms: 4 beds

Bathrooms: 4 baths Total rooms: 15

**Floor level:** 1655 **Area: 3279** sq ft

**Lot size: 12519** sq ft **Year built:** 1978

## **Building Details**

Floor covering: Carpet, Concrete, Laminate, Tile, Wood

Basement: Full

**Exterior material:** Hard Board, Stone/Stone Veneer **Roof:** Shingle Composition

Parking: Attached