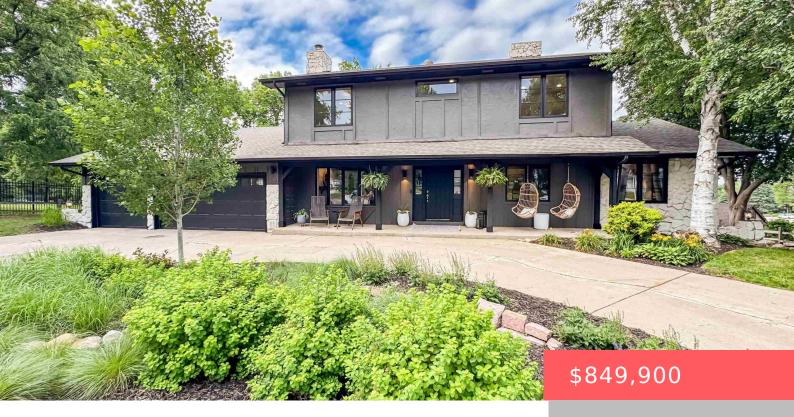

# SIOUX FALLS, SD, 57103

https://harr-lemme.com

Lot 10 Block 1 Tuthill Park Hills 2nd Addn To City Of Sioux Falls

- 4 beds
- 4 baths
- Single Family, Two Story
- None, RESIDENTIAL
- Active
- 3279 sq ft

#### **Basics**

Category: None, RESIDENTIAL Type: Single Family, Two Story

Status: Active Bedrooms: 4 beds

Bathrooms: 4 baths Total rooms: 15

**Floor level:** 1655 **Area: 3279** sq ft

**Lot size: 12519** sq ft **Year built:** 1978

### **Building Details**

Floor covering: Carpet, Concrete, Laminate, Tile, Wood

Basement: Full

**Exterior material:** Hard Board, Stone/Stone Veneer **Roof:** Shingle Composition

Parking: Attached