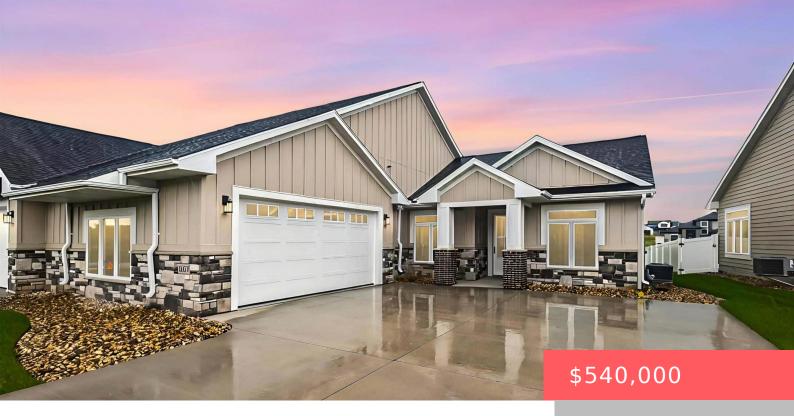

### **1807 S DAYLIGHT DR**

https://harr-lemme.com

Lot 7C Block 5 - Sundance Ridge Addn to City of Sioux Falls

- 3 heds
- 2 baths
- Ranch, Twin Home
- New Construction, RESIDENTIAL
- Active-New
- 1829 sq ft

#### **Basics**

Category: New Construction, RESIDENTIAL Type: Ranch, Twin Home

Bedrooms: 3 beds Status: Active-New

Bathrooms: 2 baths Total rooms: 9

Floor level: 1829 **Area: 1829** sq ft

Year built: 2023 Lot size: 8034 sq ft

## **Building Details**

Floor covering: Carpet, Heated, Other, Tile Basement: None

**Exterior material:** Hard Board, Stone/Stone Veneer **Roof:** Shingle Composition

Parking: Attached