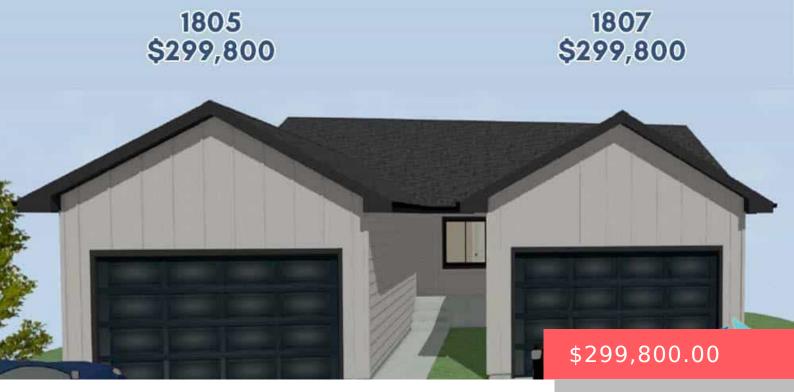

#### **1807 N TINA DR**

https://harr-lemme.com

LOT 4, BLOCK 4, EAST PRAIRIE ADDITION

- . 2 bods
- 2 haths
- Ranch, Twin Home
- New Construction, RESIDENTIAL
- Active-New
- 1094 sq ft

#### **Basics**

Category: New Construction, RESIDENTIAL Type: Ranch, Twin Home

Status: Active-New Bedrooms: 2 beds

Bathrooms: 2 baths Total rooms: 7

Lot size: 3740 sq ft Year built: 2024

# **Building Details**

Floor covering: Carpet, Vinyl Basement: Full

**Exterior material:** Hard Board, Stone/Stone Veneer **Roof:** Shingle Composition

Parking: Attached