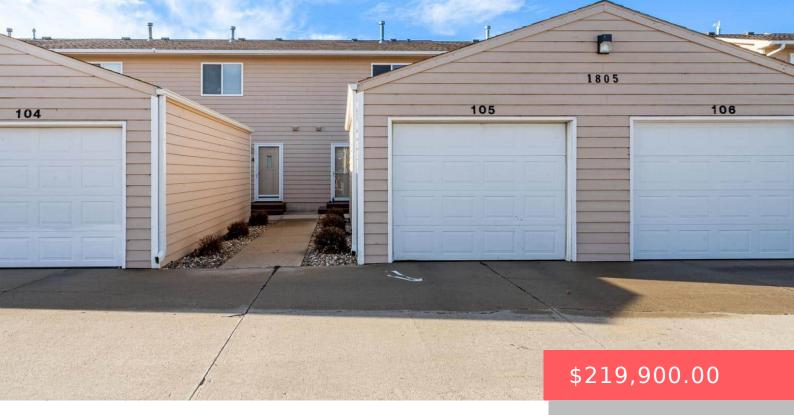

#### **1805 S SERTOMA AVE**

https://harr-lemme.com

Unit 105 Building 1805 Sertoma Place Condominiums, Tract 1 Jeannie Addition

- 2 hads
- 3 baths
- Condominium, Two Story
- None, RESIDENTIAL
- Active-New
- 1292 sq ft

#### **Basics**

Category: None, RESIDENTIAL Type: Condominium, Two Story

Status: Active-New Bedrooms: 2 beds

**Bathrooms: 3** baths **Total rooms:** 7

Floor level: 646 Area: 1292 sq ft

**Lot size: 5685** sq ft **Year built:** 1996

# **Building Details**

Floor covering: Carpet, Laminate, Tile

Basement: None

**Exterior material:** Cement Hardboard, Part Brick **Roof:** Shingle Composition

Parking: Detached