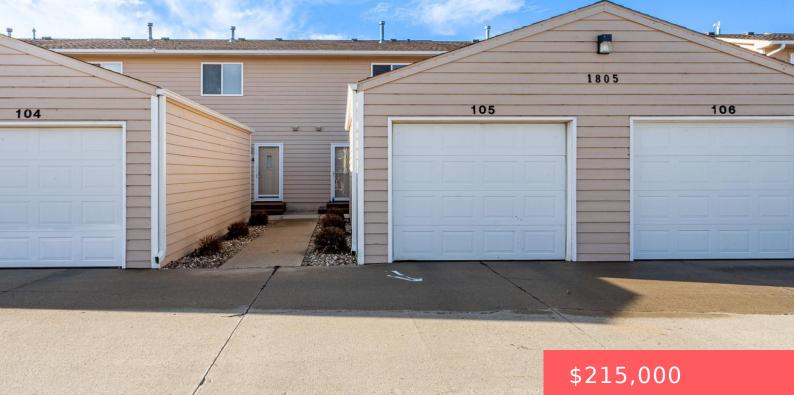

#### SIOUX FALLS, SD, 57106

https://harr-lemme.com

Unit 105 Building 1805 Sertoma Place Condominiums, Tract 1 Jeannie Addition

- Condominium, Two Story
- None, RESIDENTIAL
- Active
- 1292 sq ft

#### Basics

Category: None, RESIDENTIAL Status: Active Bathrooms: 3 baths Floor level: 646 Lot size: 5685 sq ft Type: Condominium, Two Story Bedrooms: 2 beds Total rooms: 7 Area: 1292 sq ft Year built: 1996

## **Building Details**

Floor covering: Carpet, Laminate, Tile Exterior material: Cement Hardboard, Part Brick Parking: Detached Basement: None
Roof: Shingle Composition