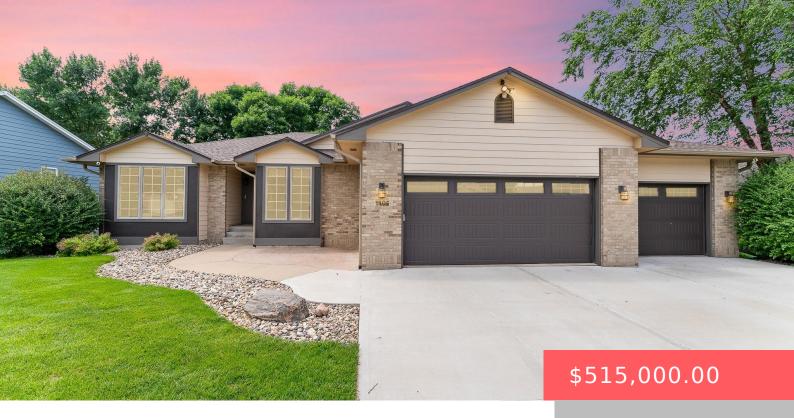

#### **1805 S OXFORD AVE**

https://harr-lemme.com

Lot 24 Block 3 Kingswood Valley Addn To City Of Sioux Falls

- 5 beds
- 3 baths
- Ranch, Single Family
- None, RESIDENTIAL
- Active, Active Contingent Misc. Active-New
- 3175 sa ft

#### **Basics**

Category: None, RESIDENTIAL Type: Ranch, Single Family

**Status:** Active, Active - Contingent Misc, Active-New **Bedrooms: 5** beds

Bathrooms: 3 baths Total rooms: 14

**Floor level:** 1660 **Area: 3175** sq ft

**Lot size: 13573** sq ft **Year built:** 1992