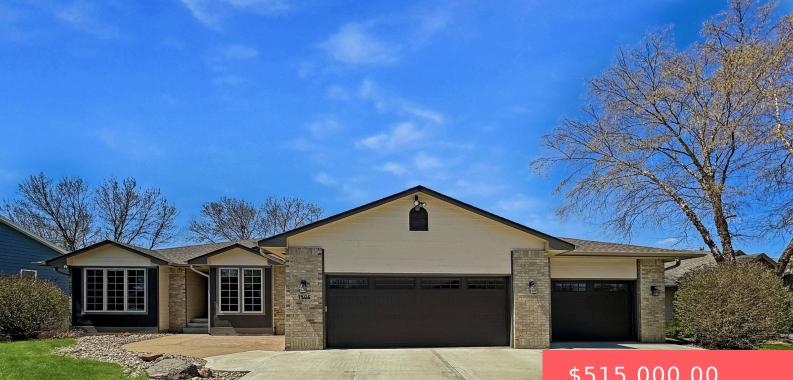

#### **1805 S OXFORD AVE**

https://harr-lemme.com

L 24 Blk 3 Kingswood Valley Add to City of Sioux Falls

- \$515,000.00

#### Basics

Category: None, RESIDENTIAL Status: Active, Active-New Bathrooms: 3 baths Floor level: 1664 Lot size: 13575 sq ft Type: Ranch, Single Family Bedrooms: 4 beds Total rooms: 11 Area: 3183 sq ft Year built: 1992

## **Building Details**

Floor covering: Carpet, Tile, Wood Exterior material: Hard Board, Part Brick Parking: Attached Basement: Full Roof: Shingle Composition