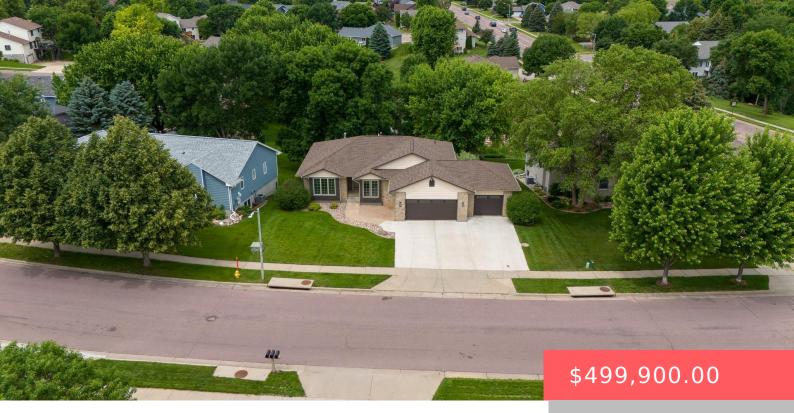

#### **1805 S OXFORD AVE**

https://harr-lemme.com

Lot 24 Block 3 Kingswood Valley Addn To City Of Sioux Falls

- 5 beds
- 3 baths
- Ranch, Single Family
- None, RESIDENTIAL
- Active, Active-New
- 3175 sq ft

#### Basics

Category: None, RESIDENTIAL Status: Active, Active-New Bathrooms: 3 baths Floor level: 1660 Lot size: 13573 sq ft Type: Ranch, Single Family Bedrooms: 5 beds Total rooms: 14 Area: 3175 sq ft Year built: 1992

# **Building Details**

Floor covering: Carpet, Tile, Wood Exterior material: Hard Board, Part Brick Parking: Attached Basement: Full
Roof: Shingle Composition