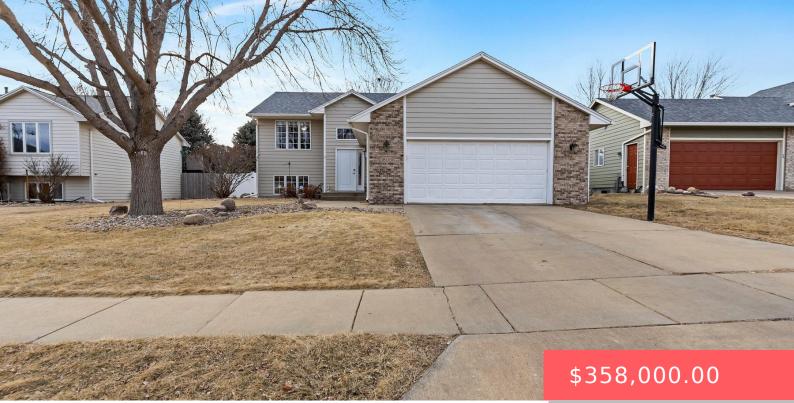

#### **1805 S DOROTHY AVE**

https://harr-lemme.com

#### LOT 2 BLOCK 9 RAEGAN ADD TO THE CITY OF SIOUX FALLS

- 4 beds
- 3 baths
- Single Family, Split Foyer
- None, RESIDENTIAL
- Active-New
- 2012 sq ft

### Basics

Category: None, RESIDENTIAL Status: Active-New Bathrooms: 3 baths Floor level: 1112 Lot size: 8400 sq ft

Type: Single Family, Split Foyer Bedrooms: 4 beds Total rooms: 9 Area: 2012 sq ft Year built: 1998