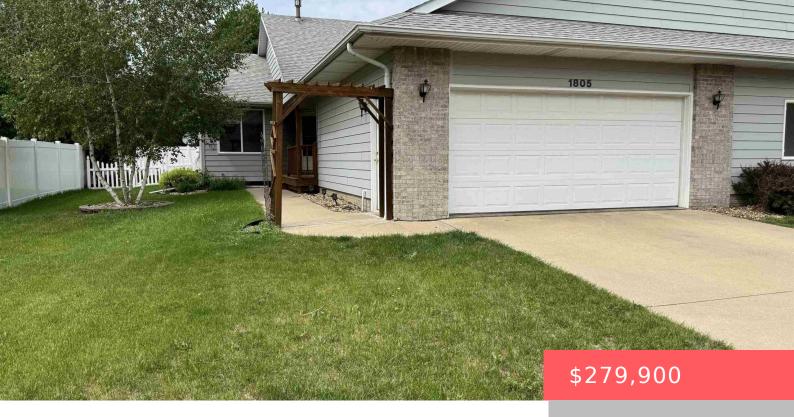

## SIOUX FALLS, SD, 57108

https://harr-lemme.com

Lot 1A Block 3 Bradfelt Park Estates City Of Sioux Falls

- 3 beds
- 2 baths
- Ranch, Townhouse
- None, RESIDENTIAL
- Active
- 1655 sq ft

#### **Basics**

Category: None, RESIDENTIAL Type: Ranch, Townhouse

Status: Active Bedrooms: 3 beds

Bathrooms: 2 baths Total rooms: 8

Floor level: 988 Area: 1655 sq ft

**Lot size: 5881** sq ft **Year built:** 1996

## **Building Details**

Floor covering: Carpet, Tile Basement: Full

**Exterior material:** Hard Board, Part Brick **Roof:** Shingle Composition

Parking: Attached