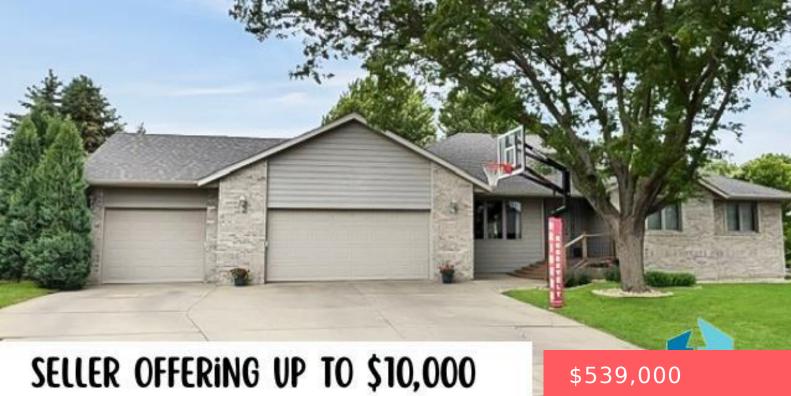

SIOUX FALLS, SD, 57106

https://harr-lemme.com

LOT 6 BLOCK 6 PALMER GLEN ADDN TOCITY OF SIOUX FALLS

\$539,000

#### **Basics**

Category: None, RESIDENTIAL Type: Ranch, Single Family

Status: Active Bedrooms: 5 beds

Bathrooms: 4 baths Total rooms: 11

## **Building Details**

Floor covering: Carpet, Tile Basement: Full

**Exterior material:** Hard Board, Part Brick **Roof:** Shingle Composition

Parking: Attached

## **Amenities & Features**

**Features:** 3+ Bedrooms Same Level, Formal Dining Rm, Main Floor Laundry, Master Bath, Master Bed Main Level, Pre-Wired Surround Sound, Vaulted Ceiling