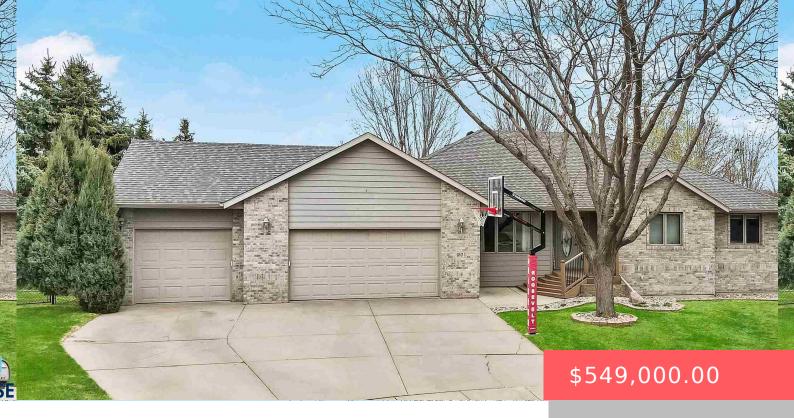

### **1804 S STRABANE CIR**

https://harr-lemme.com

LOT 6 BLOCK 6 PALMER GLEN ADDN TOCITY OF SIOUX FALLS

- 5 heds
- 4 baths
- Ranch, Single Family
- None, RESIDENTIAL
- Active
- 3362 sq ft

#### **Basics**

Category: None, RESIDENTIAL Type: Ranch, Single Family

Status: Active Bedrooms: 5 beds

Bathrooms: 4 baths Total rooms: 11

Floor level: 2002 Area: 3362 sq ft

**Lot size: 13068** sq ft **Year built:** 1999

## **Building Details**

Floor covering: Carpet, Tile Basement: Full

**Exterior material:** Hard Board, Part Brick **Roof:** Shingle Composition

Parking: Attached