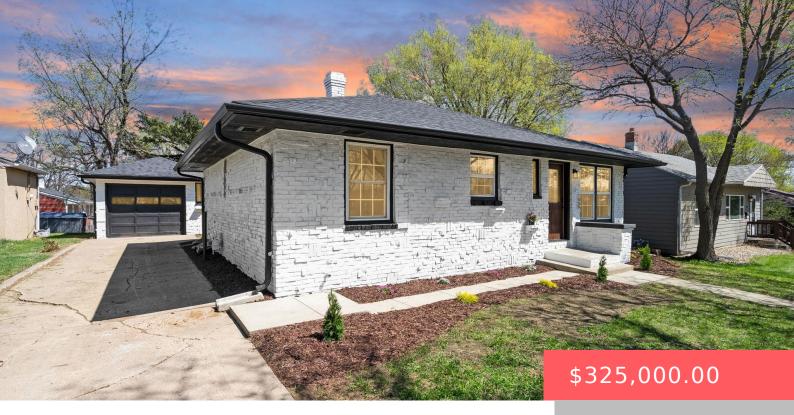

#### **1804 S HOLLY AVE**

https://harr-lemme.com

#### Lot 21, Blk 3 Hayward Heights Addn to the city of Sioux Falls

- 4 beds
- 2 baths
- Ranch, Single Family
- None, RESIDENTIAL
- Active, Active Contingent Misc, Active-New
- 1631 sq ft

#### Basics

Category: None, RESIDENTIAL Status: Active, Active - Contingent Misc, Active-New Bathrooms: 2 baths Floor level: 952 Lot size: 5915 sq ft Type: Ranch, Single Family Bedrooms: 4 beds Total rooms: 9 Area: 1631 sq ft Year built: 1953

## **Building Details**

Floor covering: Carpet, Laminate, Tile Exterior material: Full Brick House Parking: Detached Basement: Full Roof: Shingle Composition