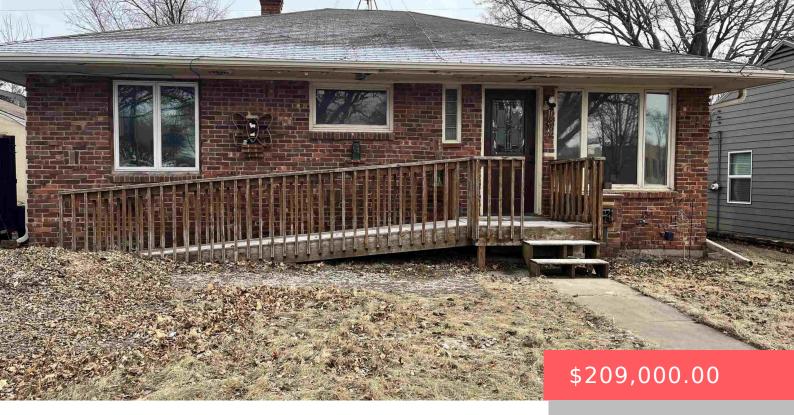

#### **1804 S HOLLY AVE**

https://harr-lemme.com

Lot 21, Blk 3 Hayward Heights Addn to the city of Sioux Falls

- 3 hads
- 1 bath
- Ranch, Single Family
- None, RESIDENTIAL
- Active, Active-New
- 1077 sq ft

## **Basics**

Category: None, RESIDENTIAL Type: Ranch, Single Family

Status: Active, Active-New Bedrooms: 3 beds

Bathrooms: 1 bath

Total rooms: 5

Floor level: 952

Area: 1077 sq ft

**Lot size: 5915** sq ft **Year built:** 1953

# **Building Details**

Floor covering: Carpet, Laminate Basement: Full

**Exterior material:** Full Brick House **Roof:** Shingle Composition

Parking: Detached