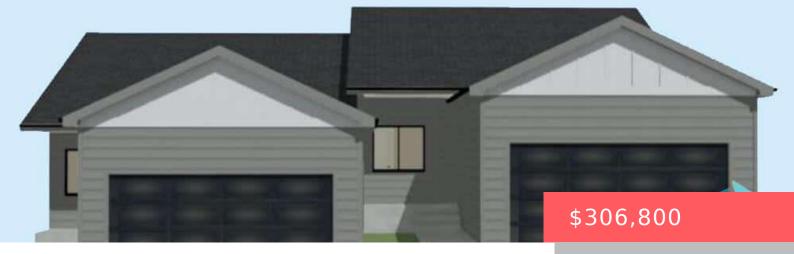

#### **1803 N TINA DR**

https://harr-lemme.com

Lot 56, Block 4, East Prairie Addition

- 2 beds
- 2 baths
- Ranch, Twin Home
- New Construction,
- Active-New
- 1094 sq ft

#### Basics

Category: New Construction, RESIDENTIAL Status: Active-New Bathrooms: 2 baths Floor level: 1094 Lot size: 8260 sq ft Type: Ranch, Twin Home Bedrooms: 2 beds Total rooms: 5 Area: 1094 sq ft Year built: 2025