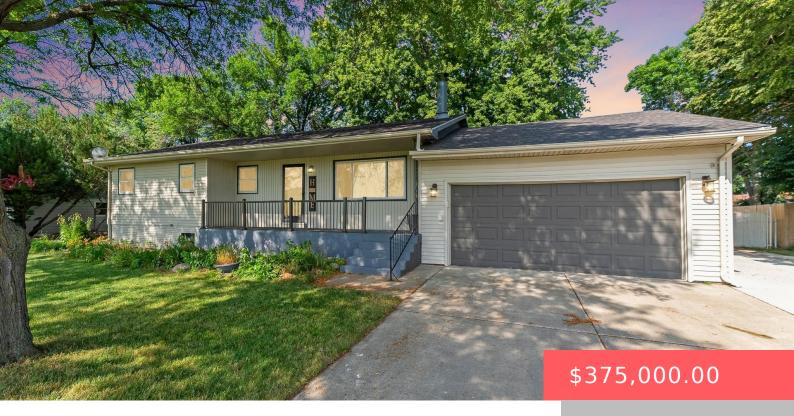

#### **1803 N ELLIS RD**

https://harr-lemme.com

Lot 8 Blk 1 Harvard Alguires 1st Addition to Ellis 101-50 Wayne Township

- 4 heds
- 3 baths
- Ranch, Single Family
- Outside City Limits
   RESIDENTIAL
- Active, Active Contingent Misc, Active-New
- 2006 sq ft

#### **Basics**

Category: Outside City Limits, RESIDENTIAL Type: Ranch, Single Family

**Status:** Active, Active - Contingent Misc, Active-New **Bedrooms: 4** beds

Bathrooms: 3 baths

Floor level: 1190

Area: 2006 sq ft

## **Building Details**

Floor covering: Carpet, Concrete, Laminate, Tile

Basement: Full

**Exterior material:** Vinyl **Roof:** Shingle Composition

Parking: Attached, Detached