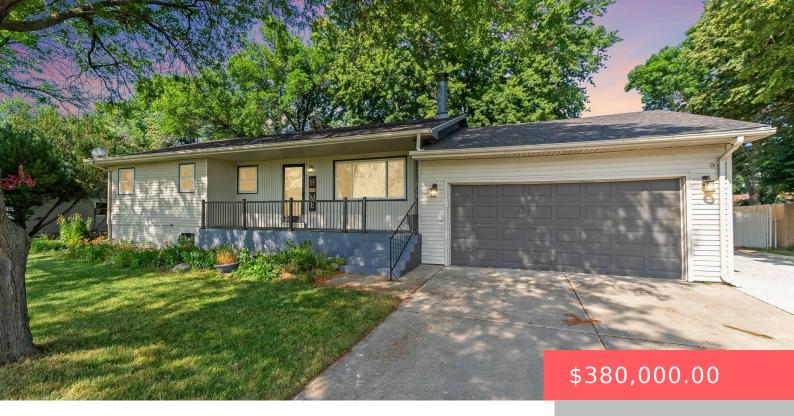

#### 1803 N ELLIS RD

https://harr-lemme.com

Lot 8 Blk 1 Harvard Alguires 1st Addition to Ellis 101-50 Wayne Township

- 4 heds
- 3 baths
- Ranch, Single Family
- Outside City Limits, RESIDENTIAL
- Active. Active-New
- · 2006 sq ft

#### **Basics**

Category: Outside City Limits, RESIDENTIAL Type: Ranch, Single Family

Status: Active, Active-New Bedrooms: 4 beds

Bathrooms: 3 baths

Total rooms: 9

Floor level: 1190

Area: 2006 sq ft

**Lot size: 14810** sq ft **Year built:** 1972

# **Building Details**

Floor covering: Carpet, Concrete, Laminate, Tile Basement: Full

**Exterior material:** Vinyl **Roof:** Shingle Composition

Parking: Attached, Detached