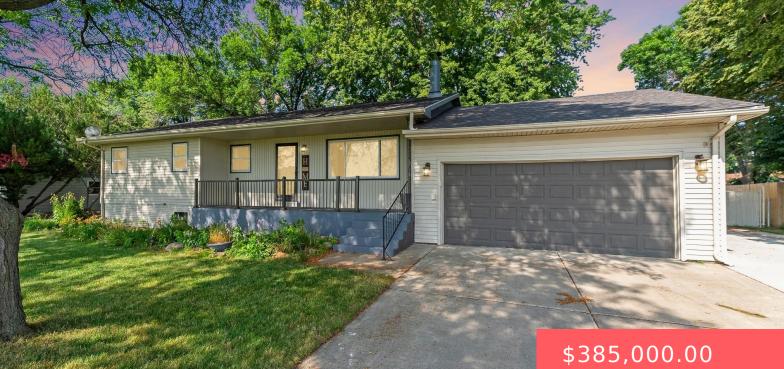

#### **1803 N ELLIS RD**

https://harr-lemme.com

Lot 8 Blk 1 Harvard Alguires 1st Addition to Ellis 101-50 Wayne Township

#### Basics

Category: Outside City Limits, RESIDENTIAL Status: Active, Active-New Bathrooms: 3 baths Floor level: 1190 Lot size: 14810 sq ft Type: Ranch, Single Family Bedrooms: 4 beds Total rooms: 9 Area: 2006 sq ft Year built: 1972

# **Building Details**

Floor covering: Carpet, Concrete, Laminate, Tile Exterior material: Metal, Vinyl Parking: Attached, Detached

Basement: Full
Roof: Shingle Composition