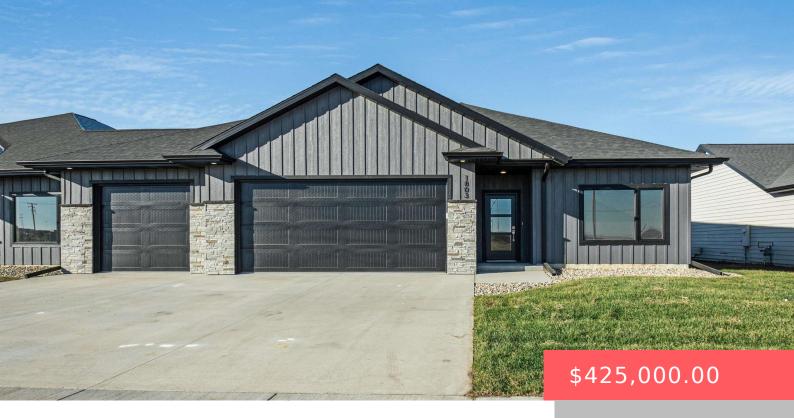

#### **1803 N CAVALIER AVE**

https://harr-lemme.com

LOT 14B BLOCK 7 JEFFERSON HEIGHTS ADDN TO SIOUX FALLS

- 3 beds
- 2 baths
- Ranch, Twin Home
- New Construction, RESIDENTIAL
- Active, Active-New
- 1653 sq ft

### **Basics**

Category: New Construction, RESIDENTIAL Type: Ranch, Twin Home

Status: Active, Active-New Bedrooms: 3 beds

Bathrooms: 2 baths Total rooms: 7

**Floor level:** 1653 **Area:** 1653 sq ft

**Lot size: 7127** sq ft **Year built:** 2023

## **Building Details**

Floor covering: Carpet, Laminate Basement: None

Exterior material: Cement Hardboard, Part Brick Roof: Shingle Composition

Parking: Attached