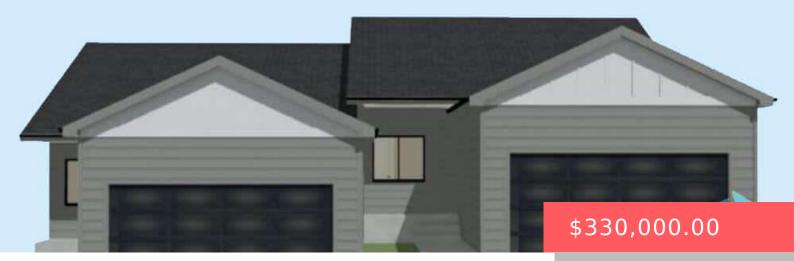

#### **1801 N TINA DR**

https://harr-lemme.com

Lot 5, Block 4, East Prairie Addition

- . 1 bodo
- 4 haths
- Ranch. Twin Home
- New Construction, RESIDENTIAL
- Active-New
- 1904 sq ft

#### **Basics**

Category: New Construction, RESIDENTIAL Type: Ranch, Twin Home

Status: Active-New Bedrooms: 4 beds

Bathrooms: 4 baths Total rooms: 8

**Floor level:** 1094 Area: **1904** sq ft

**Lot size: 7810** sq ft **Year built:** 2025

# **Building Details**

Floor covering: Carpet, Vinyl Basement: Full

**Exterior material:** Hard Board **Roof:** Shingle Composition

Parking: Attached