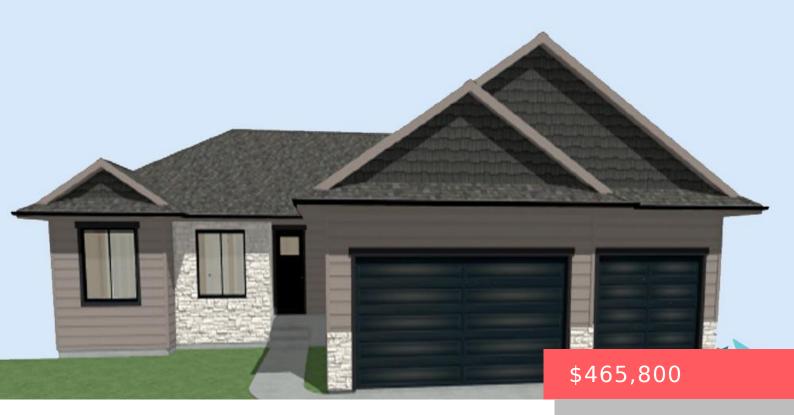

## SIOUX FALLS, SD, 57110

https://harr-lemme.com

LOT 6 BLOCK 6 EAST PRAIRIE ADDITION

- 3 heds
- 2 baths
- Ranch, Single Family
- New Construction, RESIDENTIAL
- Active
- 1276 sq ft

#### **Basics**

Category: New Construction, RESIDENTIAL Type: Ranch, Single Family

Status: Active Bedrooms: 3 beds

Bathrooms: 2 baths Total rooms: 7

**Floor level:** 1276 sq ft

Lot size: 8960 sq ft Year built: 2025

## **Building Details**

Floor covering: Carpet, Tile, Vinyl Basement: Full

**Exterior material:** Hard Board, Stone/Stone Veneer **Roof:** Shingle Composition

Parking: Attached