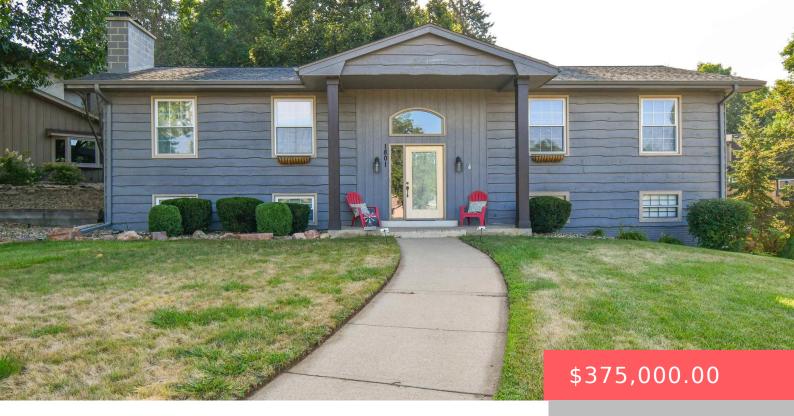

#### **1801 E OTONKA RIDGE**

https://harr-lemme.com

Lot 16 Blk 2 TUTHILL PARK HILLS 2ND ADDN TO CITY OF SIOUX FALLS

- 1 hods
- 3 baths
- Single Family, Split Foyer
- None, RESIDENTIAL
- Active, Active-New
- 2400 sq ft

#### **Basics**

Category: None, RESIDENTIAL Type: Single Family, Split Foyer

**Status:** Active, Active-New **Bedrooms: 4** beds

Bathrooms: 3 baths Total rooms: 12

Floor level: 1568 Area: 2400 sq ft

**Lot size: 13070** sq ft **Year built:** 1969

# **Building Details**

Floor covering: Carpet, Vinyl, Wood Basement: Full

**Exterior material:** Wood **Roof:** Shingle Composition

Parking: Attached