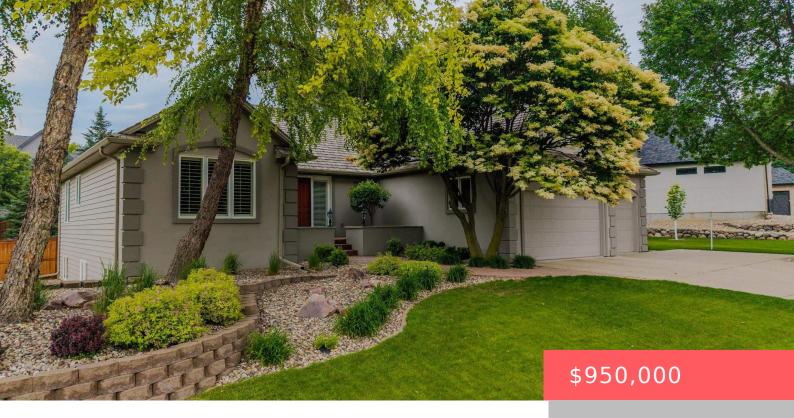

# SIOUX FALLS, SD, 57103

https://harr-lemme.com

Lot 18 Elkwood Addition to City of Sioux Falls

- 5 heds
- 4 baths
- Ranch, Single Family
- None, RESIDENTIAL
- Active
- 4068 sq ft

#### **Basics**

Category: None, RESIDENTIAL Type: Ranch, Single Family

Status: Active Bedrooms: 5 beds

Bathrooms: 4 baths Total rooms: 14

Floor level: 2260 Area: 4068 sq ft

**Lot size: 28280** sq ft **Year built:** 1993

## **Building Details**

Floor covering: Carpet, Tile Basement: Full

**Exterior material:** Stucco/Drivit **Roof:** Shingle Wood

Parking: Attached