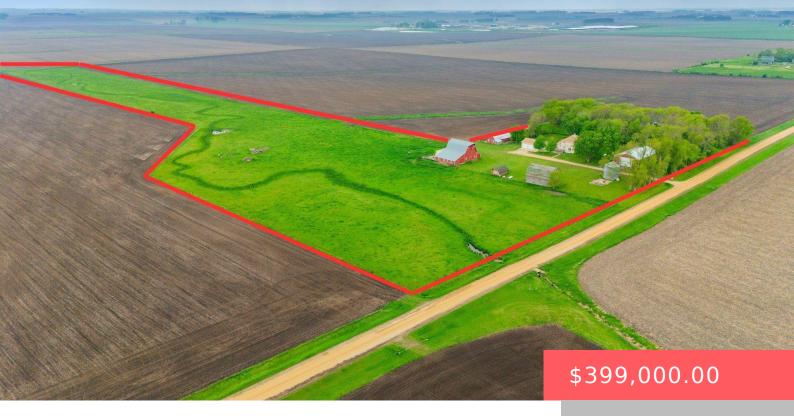

#### 176 241ST ST

https://harr-lemme.com

Parcel 1 in the NE 1/4 of Section 11, Township 104 North, Range 47 West of the 5PM, Rock County, MN

- 5 heds
- 2 baths
- Single Family, Two Story
- Outside City Limits, RESIDENTIAL
- Active, Active Contingent Home, Active-New
- 1984 sa ft