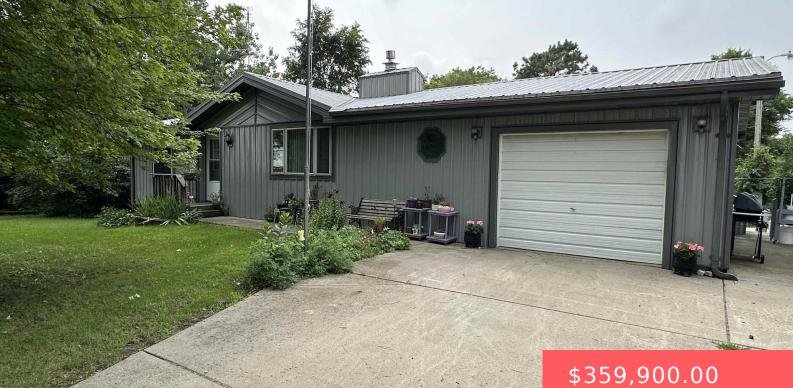

#### 1739 US HWY 75

https://harr-lemme.com

See legal PID 03-0188-010

#### **Basics**

Category: None, RESIDENTIAL Status: Active, Active-New, Coming Soon Bathrooms: 2 baths **Floor level:** 1144 Lot size: 160736 sq ft

Type: Ranch, Single Family Bedrooms: 4 beds Total rooms: 9 Area: 2288 sq ft **Year built:** 1981

# Exterior material: Metal

Parking: Attached