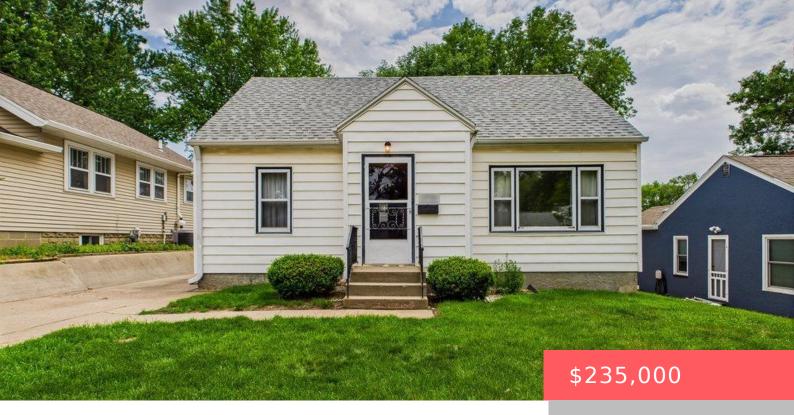

## SIOUX FALLS, SD, 57104

https://harr-lemme.com

Lot 6 BLOCK 3 NELSON'S ADDITION TO CITY OF SIOUX FALLS

- 4 heds
- 2 baths
- 1.5 Story, Single Family
- None, RESIDENTIAL
- Active
- 1355 sq ft

#### **Basics**

Category: None, RESIDENTIAL Type: 1.5 Story, Single Family

Status: Active Bedrooms: 4 beds

**Bathrooms: 2** baths **Total rooms:** 7

Floor level: 768 Area: 1355 sq ft

**Lot size: 6600** sq ft **Year built:** 1950

## **Building Details**

Floor covering: Carpet, Wood Basement: Full

**Exterior material:** Vinyl **Roof:** Shingle Composition

Parking: Detached