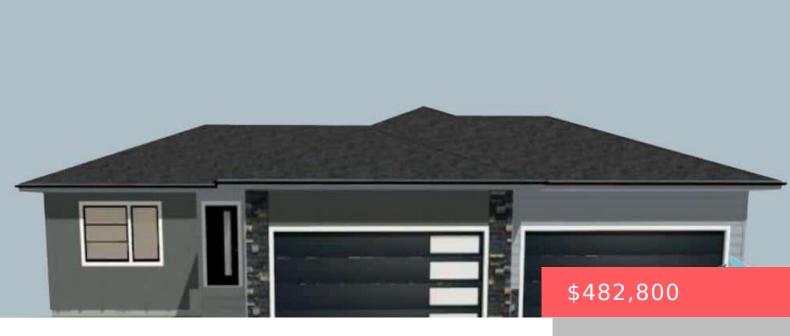

## SIOUX FALLS, SD, 57110

https://harr-lemme.com

LOT 7 BLOCK 6 OF EAST PRAIRIE ESTATES

- . 2 bodo
- 2 haths
- Ranch, Single Family
- New Construction, RESIDENTIAL
- Active
- 1360 sq ft

#### **Basics**

Category: New Construction, RESIDENTIAL Type: Ranch, Single Family

Status: Active Bedrooms: 3 beds

Bathrooms: 2 baths Total rooms: 6

**Floor level:** 1360 sq ft

**Lot size: 7684** sq ft **Year built:** 2025

## **Building Details**

Floor covering: Carpet, Tile, Vinyl Basement: Full

**Exterior material:** Hard Board, Stone/Stone Veneer **Roof:** Shingle Composition

Parking: Attached