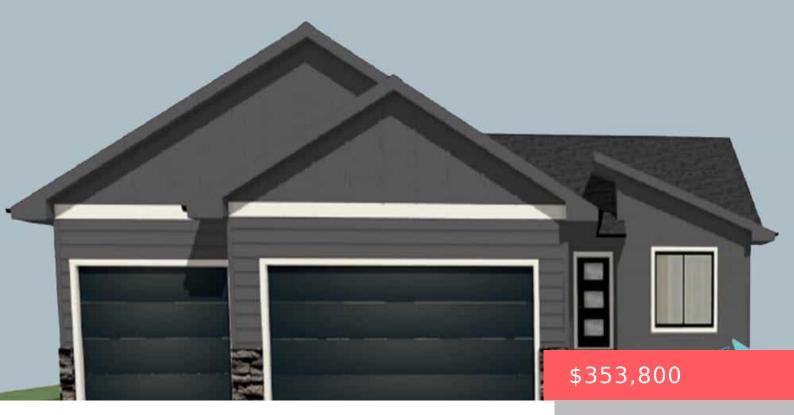

## SIOUX FALLS, SD, 57110

https://harr-lemme.com

Lot 25, Block 4, East Prairie Addition

- 2 heds
- 2 baths
- Ranch, Single Family
- New Construction, RESIDENTIAL
- Active
- 1014 sq ft

#### **Basics**

Category: New Construction, RESIDENTIAL Type: Ranch, Single Family

Status: Active Bedrooms: 2 beds

Bathrooms: 2 baths Total rooms: 6

Floor level: 1014 Area: 1014 sq ft

Lot size: 6840 sq ft Year built: 2025

## **Building Details**

Floor covering: Carpet, Tile, Vinyl Basement: Full

**Exterior material:** Hard Board, Stone/Stone Veneer **Roof:** Shingle Composition

Parking: Attached