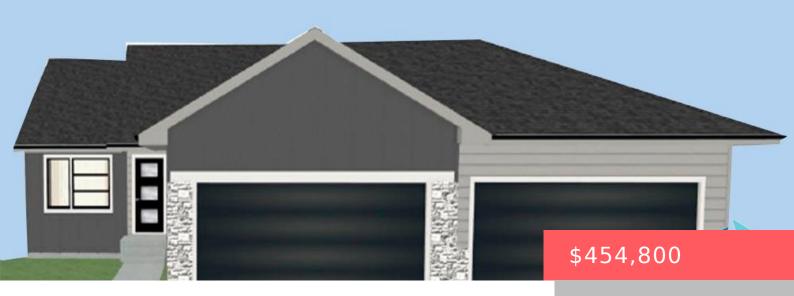

## SIOUX FALLS, SD, 57110

https://harr-lemme.com

LOT 8 BLOCK 6 EAST PRAIRIE ADDITION

- 3 heds
- 2 haths
- Ranch, Single Family
- New Construction, RESIDENTIAL
- Active
- 1270 sq ft

#### **Basics**

Category: New Construction, RESIDENTIAL Type: Ranch, Single Family

Status: Active Bedrooms: 3 beds

Bathrooms: 2 baths Total rooms: 7

**Lot size: 8362** sq ft **Year built:** 2025

## **Building Details**

Floor covering: Carpet, Tile, Vinyl Basement: Full

**Exterior material:** Hard Board, Stone/Stone Veneer **Roof:** Shingle Composition

Parking: Attached