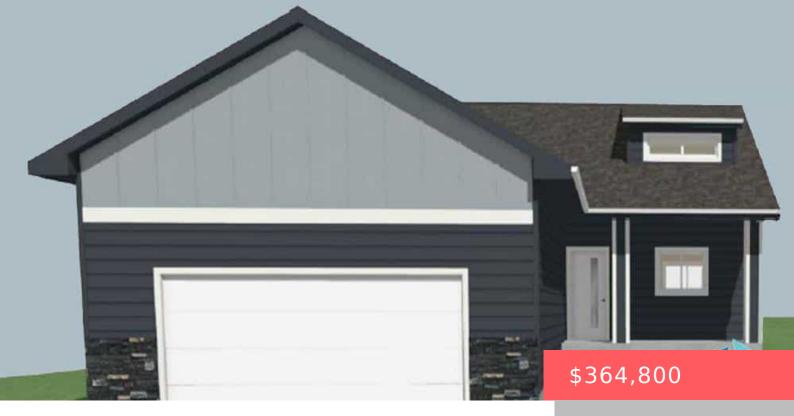

## SIOUX FALLS, SD, 57110

https://harr-lemme.com

Lot 24, Block 4, East Prairie Addition

- 2 heds
- 2 baths
- Ranch, Single Family
- New Construction, RESIDENTIAL
- Active
- 1081 sq ft

#### **Basics**

Category: New Construction, RESIDENTIAL Type: Ranch, Single Family

Status: Active Bedrooms: 2 beds

Bathrooms: 2 baths Total rooms: 6

**Lot size: 5635** sq ft **Year built:** 2025

## **Building Details**

Floor covering: Carpet, Tile, Vinyl Basement: Full

**Exterior material:** Hard Board, Stone/Stone Veneer **Roof:** Shingle Composition

Parking: Attached