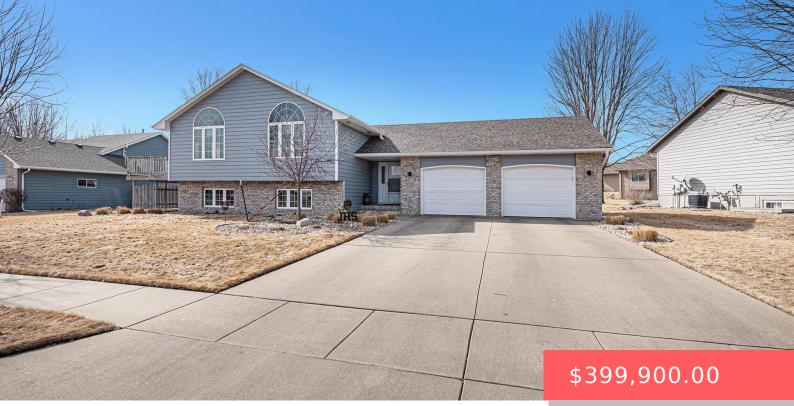

#### **1715 S LORNE LN**

https://harr-lemme.com

#### Lot 4 Block 4 PALMER HIGHLAND ADDN TO CITY OF SIOUX FALLS

- 4 beds
- 3 baths
- Single Family, Split Foyer
- None, RESIDENTIAL
- Active-New
- 2196 sq ft

### Basics

Category: None, RESIDENTIAL Status: Active-New Bathrooms: 3 baths Floor level: 1296 Lot size: 11259 sq ft Type: Single Family, Split Foyer Bedrooms: 4 beds Total rooms: 8 Area: 2196 sq ft Year built: 1998